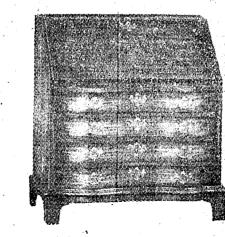

# MARCH SPECIAL

38" All Mahogany Governor Winthrop Type Desk - Brown Mah. Authentica Brass Hardware - 2 Shelf Interior with Compartments.

Reg. 139.50 Sale 79.95

R.