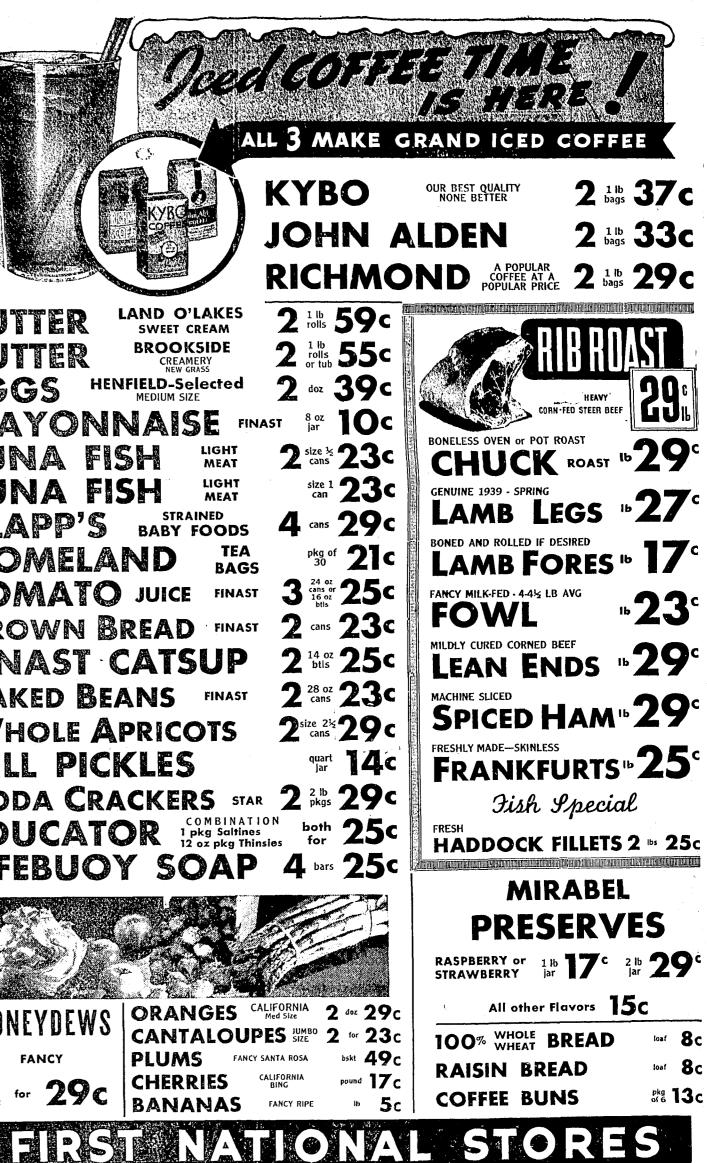

ntion of Harrison, son of Mrs. Stanley Clem of Guilfrd. Miss Hannah Haywood of Forrest Street attended a convention of Harrison, son of Mrs. Stanley Clem Miss Hannah Haywood of Forrest Street attended a convention of Jehovah's Witnesses in New York Harrison, son of Mrs. Stanley Clem Harrison, son of Mrs. Stanley Clem Harrison, son of Mrs. Stanley Clem

VISIT WINDMILL HILL Haven will occupy the Benson cot-

and their son William, of East to the World's Fair.

Harrison, son of Mrs. Stanley Clem Harrison, son of Mrs. Stanley Clem of Gullfrd. Visits Aunt...... Wisits Aunt...... Visits Aunt...... Wisits Aunt...... Wisits Aunt...... Wisits Aunt...... Wisits Aunt...... Key also visited the World's Fair. Murphy have returned from a trip

Miss Dorothy McManus of New Haven was the weekend guest of



THE BRANFORD REVIEW, THURSDAY, JULY 6, 1939



d Mr. and Mrs. Balfour Floyd and Personals family of North Guilford.

Vacationers at Momauguin are





Many Local Fans To Attend All Star Game to Win Holiday Tilt At Middletown Sunday Meriden (Special) - Essex outhit the Staint Stans as Meriden on the

Ernie Donofrio, Stanley Sokolowsky And Walter (Lefty) Branni- Shawkey went the route for the gan From Branford Will Appear In All Star Lineup'Sunday At Meriden Stans. Will Bombael start-Municipal Field In Middletown-Many From Branford to Attend ed for Essex and was relieved by

Middletown (Special).— The All Star game as the Middlesex team at bat with three hits. Johnny Nesto, Essex catcher, ended the Conuty League contribution to the 100th anniversary of baseball game when he attempted to st