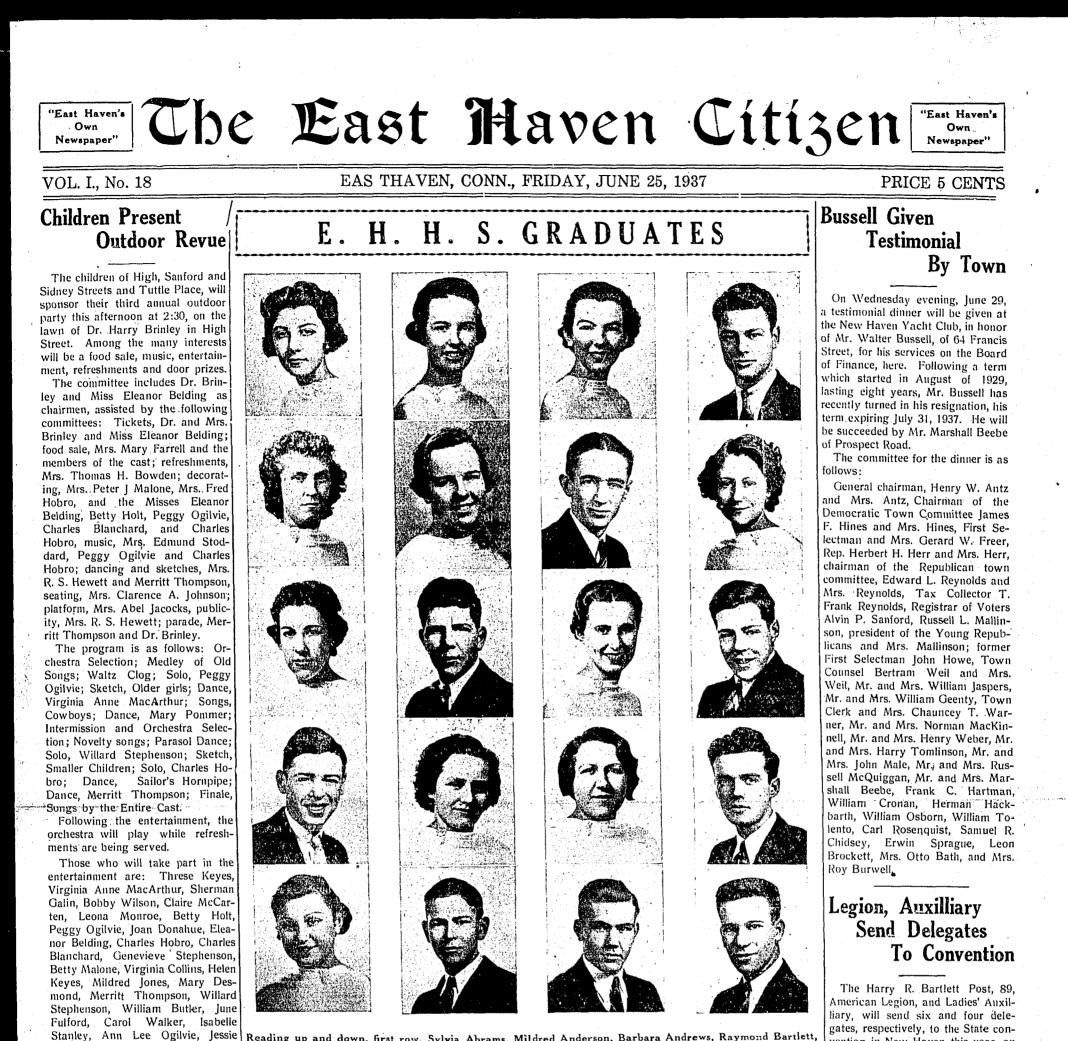

Reading up and down, first row, Sylvia Abrams, Mildred Anderson, Barbara Andrews, Raymond Bartlett, Jr., Emily Battipaglia; second row, Doris Blakeman, Vera Blakeman, William Bode, Helen Burwell, Clayton Buttsteadt; third row, Ruth Callahan, Clayton Cassidy, Joan Cassidy, Ethel Chapkovitch, Wilbur Clark; last row, Frederick Clemens, Murial Cook, Robert Copperthite, Justin Cornell and William Cowles. (See Page Three)

Room 8 265 Main Street East Haven, Conn

Build With Properly Prepared Plans And Specifications

671 Chapel St. New Haven

OVER 50 YEARS SERVING

SATISFIED CUSTOMERS

Free Estimates, Prompt Service

Tel. 8-1362

Reading up and down, first row, Gloria Crandall, Marion Cunningham, Janet Daniels, Louise Didow. Lauraine Dill; second row, Alfred Dohna, Helen Donalson, Anita D'Onofrio, Joseph Dufourney, Viola Fenny; third row, Christine Ferraiolo, Eleanor Flynn, Ralph Flynn, Jane Gillis, Morton Goodwin: last row, Paul Grasso, Raymond Hanley, Irving Hanson, Kenneth Hartlin and Robert Hartman. Watch for more next week. •