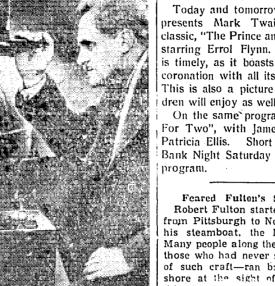

#### - Classified Adv. **Plays** Capitol HIGH SCHOOL GIRL interested in Today and tomorrow, the Capitol presents Mark Twain's immortal classic, "The Prince and the Pauper" starring Errol Flynn. This picture is timely, as it boasts of showing a

"Prince and Pauper"

coronation with all its formal ritual. This is also a picture that the chil-

Patricia Ellis. Short subjects and Bank Night Saturday round out the program.

gathering social news. Will pay \$1.00 weekly. Call at Citizen Office, 265 Main St.

dren will enjoy as well as the adults. On the same program is "Melody For Two", with James Melton and

Feared Fulton's Steamboat Robert Fulton started out in 1812 from Pittsburgh to New Orleans in his steamboat, the New Orleans. Many people along the Ohio shorethose who had never seen or heard of such craft—ran back from the shore at the sight of this strange thing