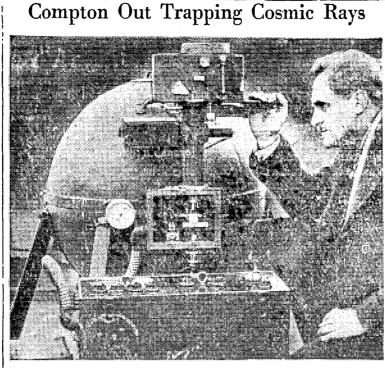

# THE EAST HAVEN CITIZEN, FRIDAY, JUNE 25, 1937

Dr. Arthur Holly Compton, famous University of Chicago physicist and Nobel prize winner (1927), is pictured with his new cosmic ray meter aboard the Aorangi. This is the first time a cosmic ray meter has been erected on a ship traveling through northern and southern hemispheres for the purpose of checking the variations of cosmic ray action in both spheres. Under the shield, which affords a screen of lead (through which cosmic rays but not radio-active rays may penetrate)', is a body of matter on which the impact of cosmic rays is registered by means of an electrically-operated device. The readings are recorded on a r,hotographic film.